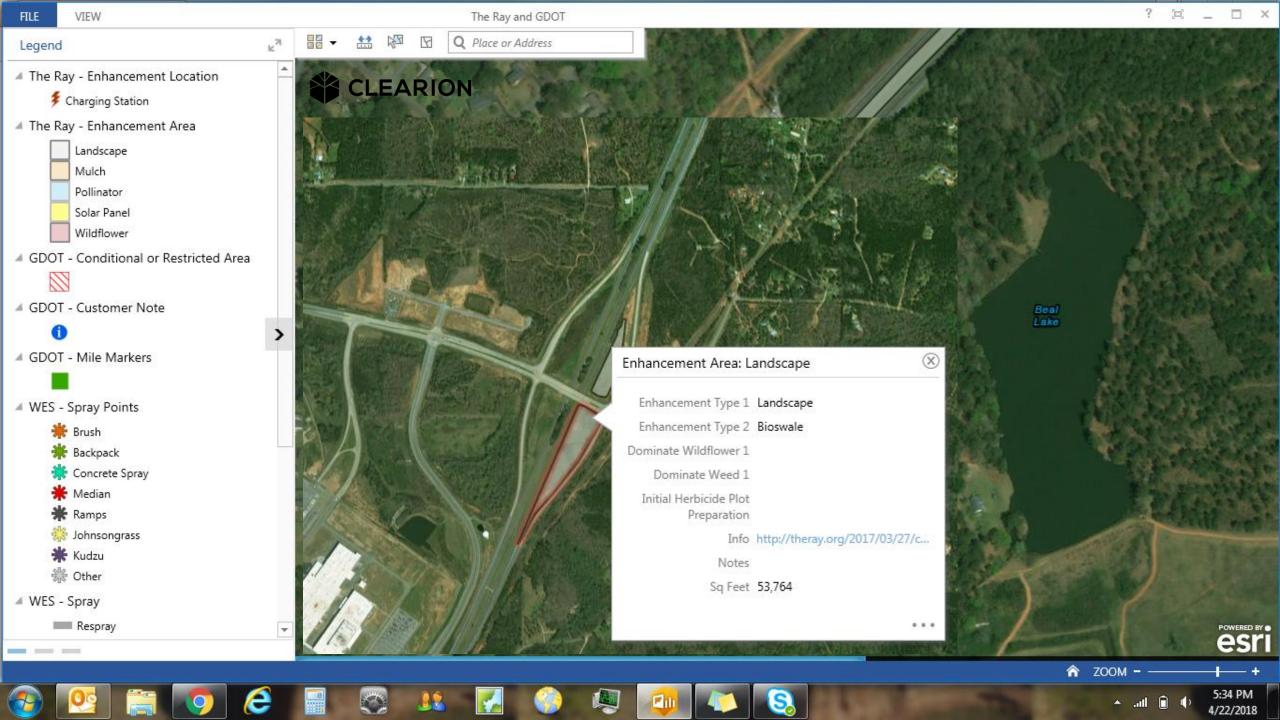

## **Develop Complementary Datasets**

**Habitat Mapping and Documentation** 

**Habitat Development Plans** 

**Habitat Maintenance Efforts** 

Wildlife Conservation

Changing Attitudes Life Safety

Pollution Remediation

Resource Efficiency

Mapping Perennial Wheat
Plots on The Ray along GDOT
ROW.