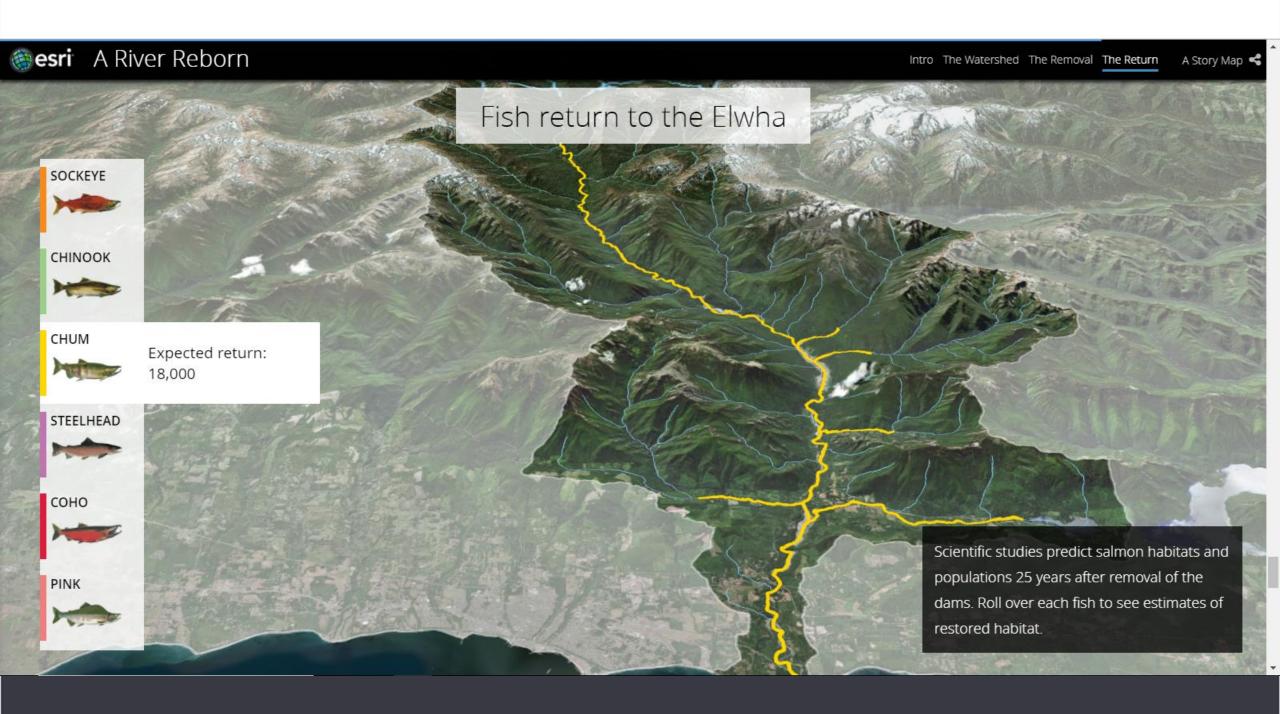

# COMMUNICATE THROUGH STORY MAPS

**Build Public-Facing Multi-Media Websites** 

Combine GIS Data, with Photos and Video

**Include 3-D Maps for Enhanced Context** 

**Target Messages to Different Stakeholders** 