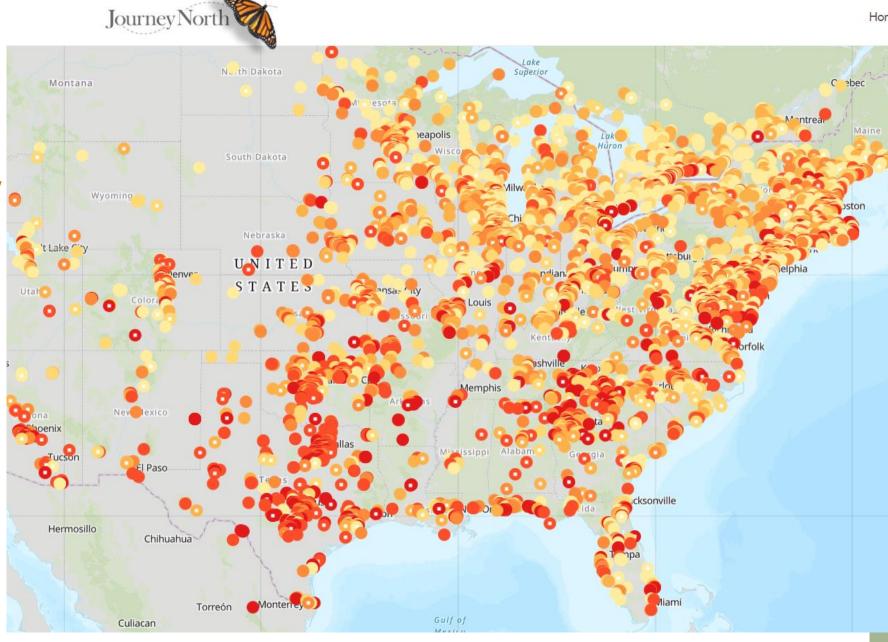

# **Journey North** website

https://maps.journeynorth.org/ map/?map=monarch-adultfall&year=2022