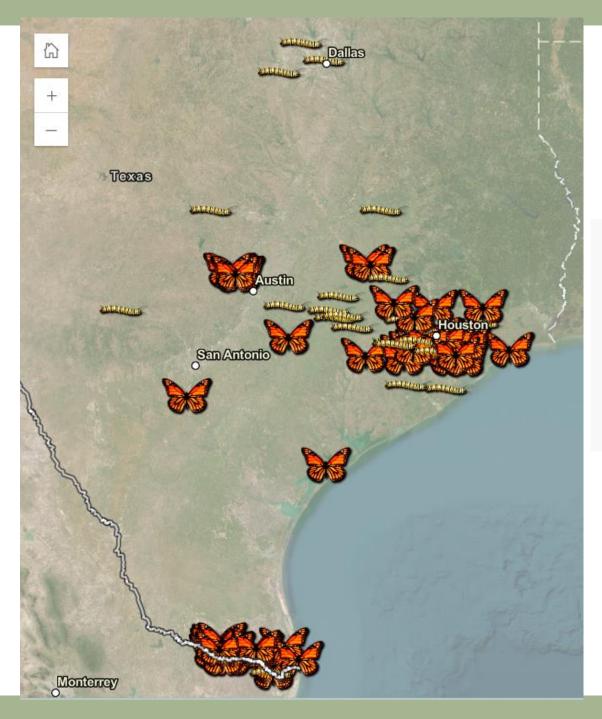

# **Journey North** website

https://maps.journeynorth.org/ map/?map=monarch-adultfall&year=2022