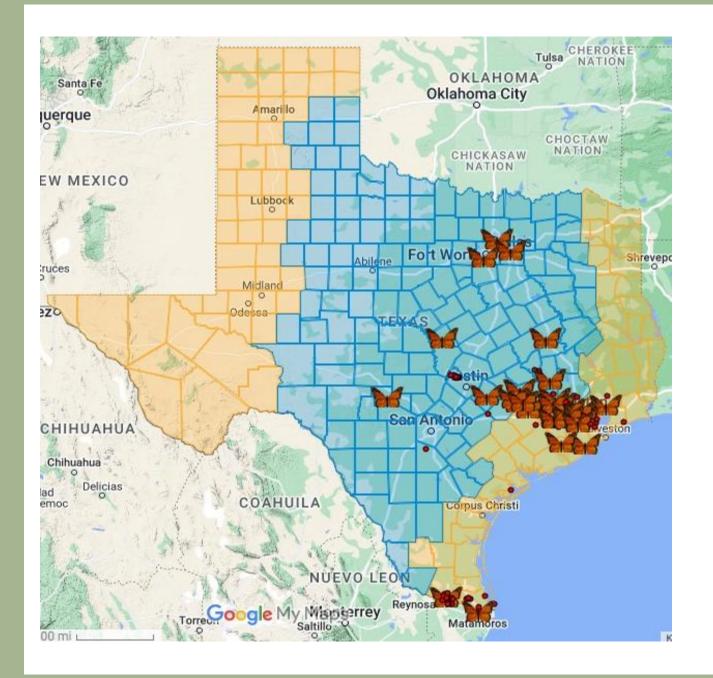

### **Monarch Project Site Locations**

NFWF Tri-Regional MFS projects

Texas MFS Partners -Waiting List of Pollinator Projects

TxMFS has over 110 participating partner landowners and growing across Texas – planting pollinator forbs and seeds and thousands of native milkweed species