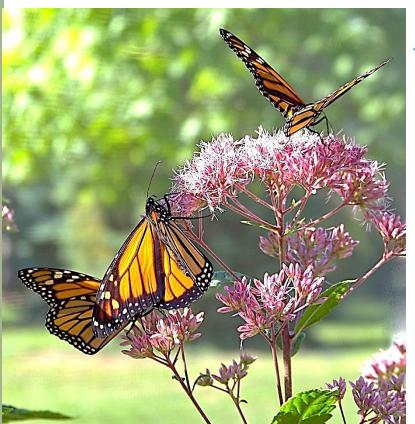

## **TxMFS Objectives & Goals**

- 1) Establishing and/or enhancing small and large acreage for Monarch butterfly and pollinator habitat forbs & native milkweed
- **2) Conducting research to provide information** on establishing and maintaining Monarch and other pollinators habitats across the state
- **3) Fostering large-scale, regional coordination** of Monarch butterfly and pollinator conservation efforts, including increasing native milkweed and nectar plant resources and supplies
- **4) Facilitating forums and resources** that provides information to parties interested in participating in Monarch conservation and habitat creation