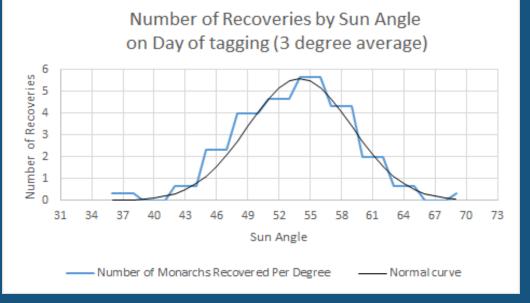

# Divergent Migration Destinations and Overwintering Strategies of Southwest Monarchs

### **Southwest Monarch Study**