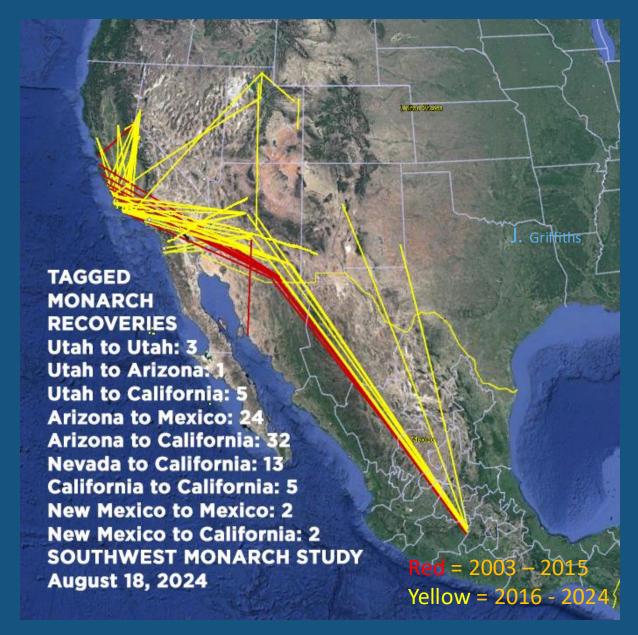

# Divergent Migration Destinations and Overwintering Strategies of Southwest Monarchs

### **Southwest Monarch Study**