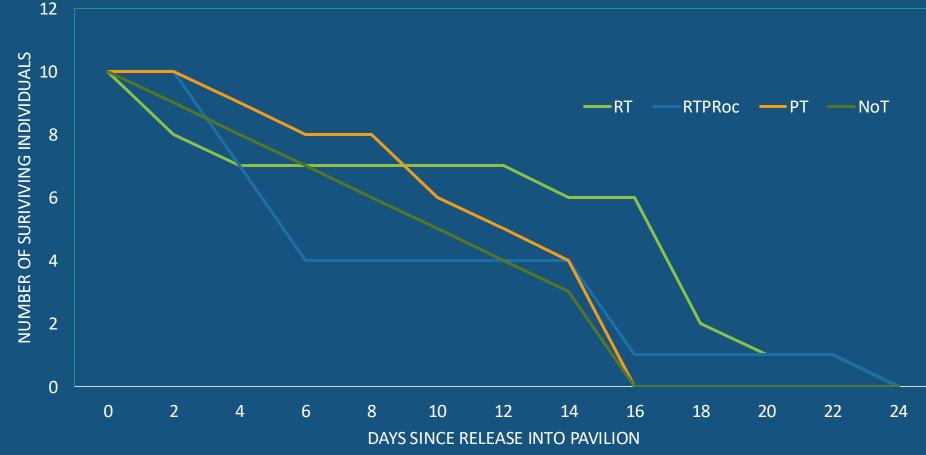

#### Lightning Talk

# Divergent Migration Destinations and Overwintering Strategies of Southwest Monarchs

#### **Gail Morris**

Southwest Monarch Study



### **Southwest Monarch Study**







## SWMS CDFW Permit: Tag & Monitor in California

It took 18 months, but in late December, 2023, we received a permit from the California Department of Fish & Wildlife to engage in Community Science Research throughout the state. In 2024 we offered 3 in-person and 6 Zoom trainings with a qualifying exam and added 100 Community Scientists to tag on our permit and an additional 25 for monitoring, testing for OE and tagging.







# Tracking Monarchs CTT BlūMorpho Radio Tags