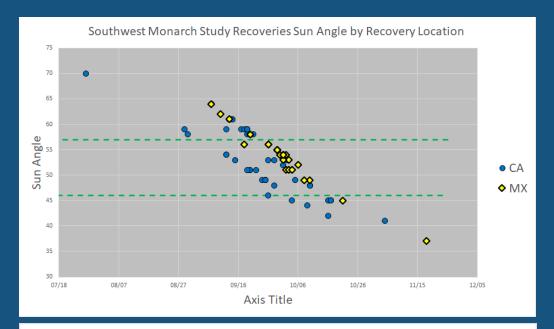

# Divergent Migration Destinations and Overwintering Strategies of Southwest Monarchs

### **Southwest Monarch Study**