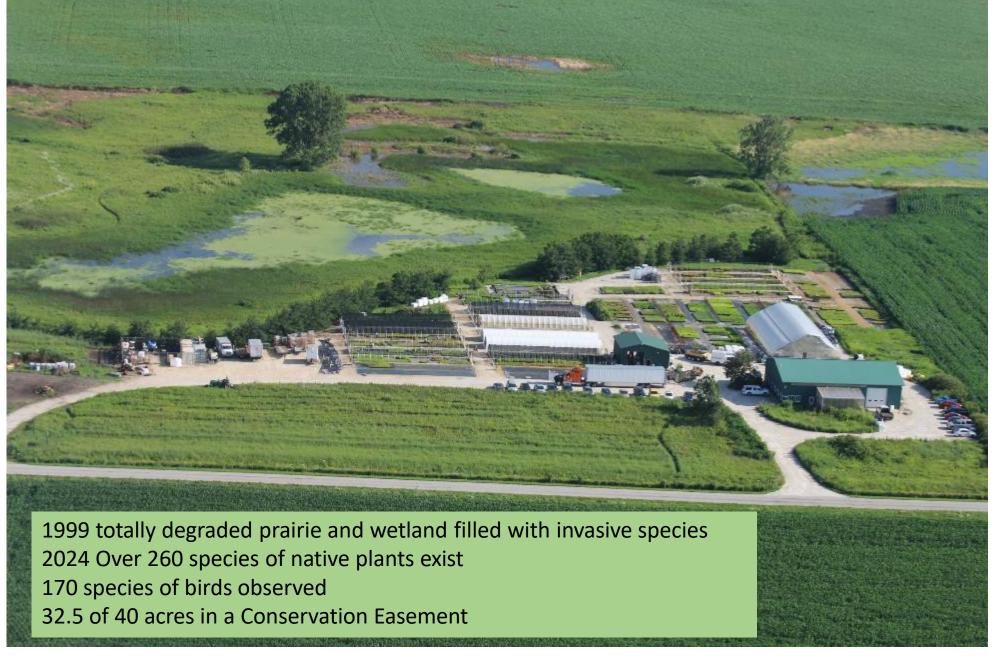

## Pizzo Native Plant Nursery, LLC.

- Native Plant Nursery
- Production of 2,000,000 plants per year
- Native Seed
- Materials Sourcing

## Pizzo & Associates, Ltd.

- Consulting/Planning
- Contractor focused on ecosystem restoration
- Native seed/plant Installation
- Stewardship (Maintenance)
- Invasive Species Control
- Shoreline and Aquatic Work
- Brush Clearing
- Prescribed Fire