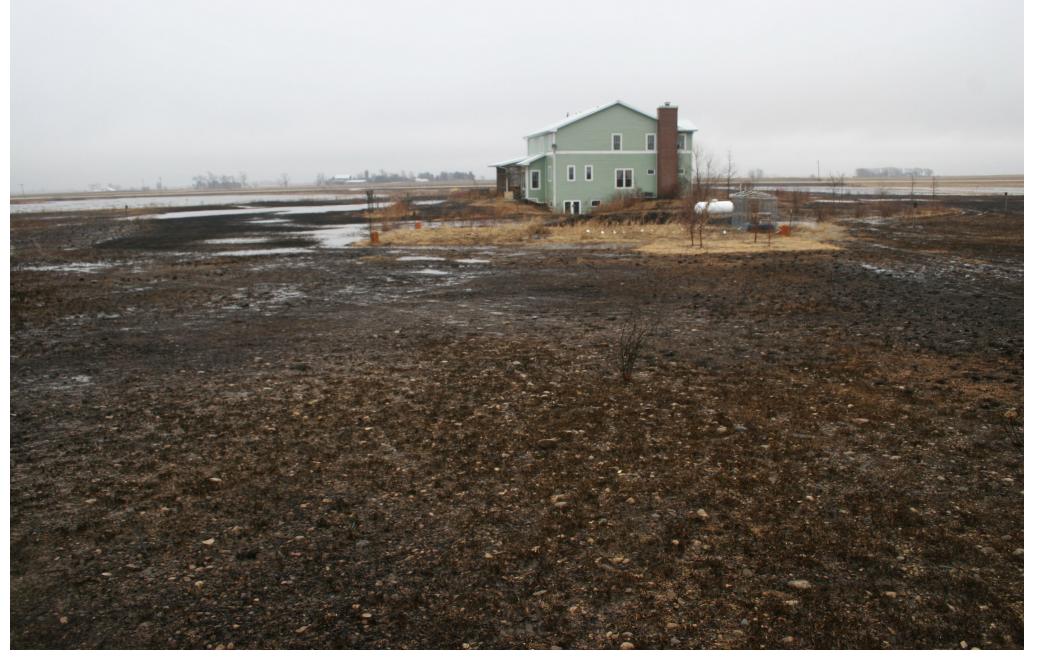

Our projects have won 172 Awards for our work.

A monarch feeding and roosting event the August 5, 2019, Leland, IL in the middle of 22,000 acres of corn & beans