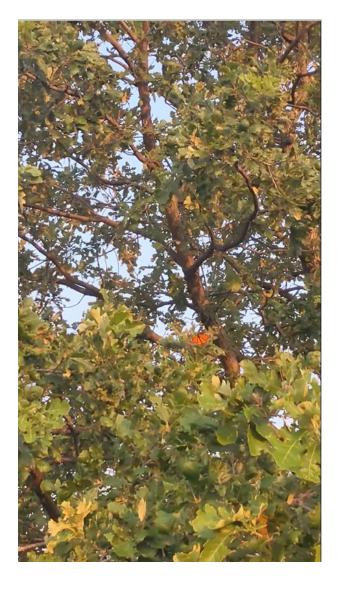

## Click to watch video on YouTube

A monarch roosting event the evening of September 14, 2023. Clare, IL in the middle of 38,000 acres of corn & beans

Click to watch video on YouTube

A monarch roosting event on September 5, 2019, Clare, IL on a red oak