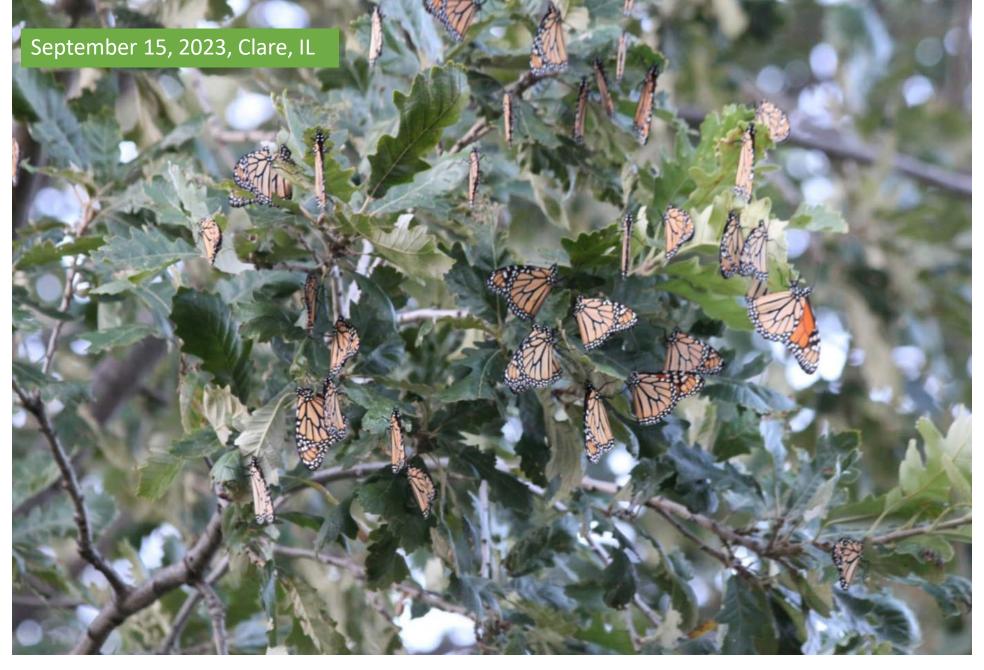

## Click to watch video on YouTube

A monarch roosting event the evening of September 14, 2023. Clare, IL in the middle of 38,000 acres of corn & beans

Click to watch video on YouTube

A monarch roosting event on September 5, 2019, Clare, IL on a red oak