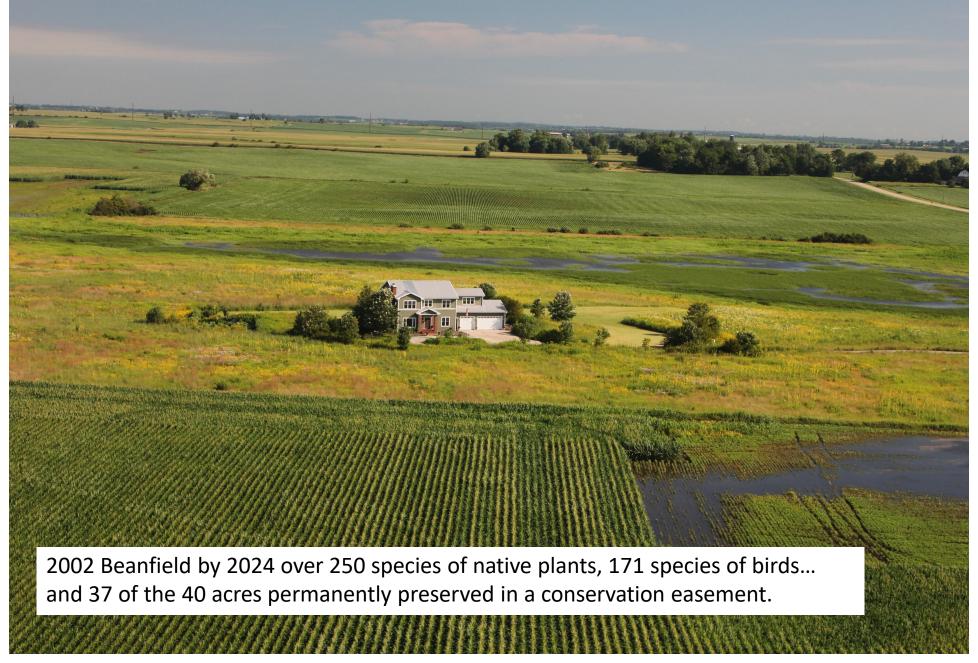

Our projects have won 172 Awards for our work.

A monarch feeding and roosting event the August 5, 2019, Leland, IL in the middle of 22,000 acres of corn & beans