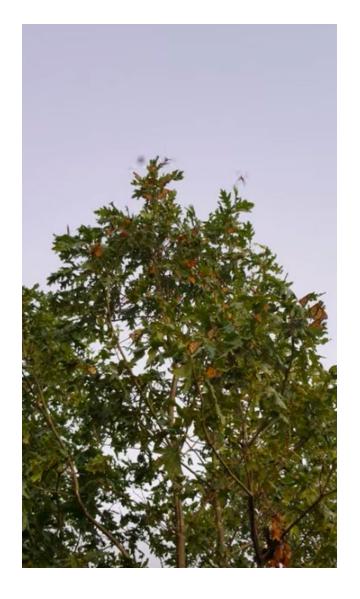

## Click to watch video on YouTube

A monarch roosting event the evening of September 14, 2023. Clare, IL in the middle of 38,000 acres of corn & beans

Click to watch video on YouTube

A monarch roosting event on September 5, 2019, Clare, IL on a red oak